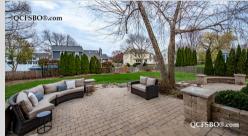

- Double Vanity
- Eat-in Kitchen
- Center Island
- Pantry
- Kitchen Appliances Incl
  - Central HVAC
- Fenced Yard

Great Bettendorf location! Walk to parks, dining, & shopping while enjoying a great neighborhood! Recent updates include master bathroom, guest bathroom, laundry room, light fixtures, and fresh paint. Kitchen has granite counters with custom cabinetry that includes crown, pull out drawers, pantry, & stainless appliances. Open flow from the kitchen into the great room with a fireplace. Main level office/den and main level laundry. Basement has a rec room and 3/4 bath plus tons of storage space. Spectacular fenced backyard complete with extensive landscaping that includes large stone patios, seat walls, and a water feature.