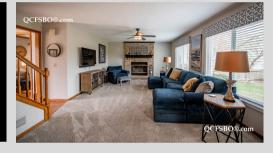

## **Property Highlights**

- Lot Size .26 Acre
- Built in 1992
- 2 Story
- 3 Car Garage
- 2,260 sqft
- 420 sqft fin. bsmt
- 4 Bedrooms
- 3.5 Bathrooms

- Finished basement
- Egress Window
- Main Level Laundry
- Walk-in Closet
- Double Vanity
  - Stand alone Tub
- Crown Molding
- Granite Counters

- Double Vanity
- Eat-in Kitchen
- Center Island
- Pantry
- Kitchen Appliances Incl
  - Central HVAC
- Fenced Yard

Great Bettendorf location! Walk to parks, dining, & shopping while enjoying a great neighborhood! Recent updates include master bathroom, guest bathroom, laundry room, light fixtures, and fresh paint. Kitchen has granite counters with custom cabinetry that includes crown, pull out drawers, pantry, & stainless appliances. Open flow from the kitchen into the great room with a fireplace. Main level office/den and main level laundry. Basement has a rec room and 3/4 bath plus tons of storage space. Spectacular fenced backyard complete with extensive landscaping that includes large stone patios, seat walls, and a water feature.