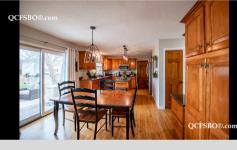

- Double Vanity
- Eat-in Kitchen
- Center Island
- Pantry
- Kitchen Appliances Incl
  - Central HVAC
- Fenced Yard

Great Bettendorf location! Walk to parks, dining, & shopping while enjoying a great neighborhood! Recent updates include master bathroom, guest bathroom, laundry room, light fixtures, and fresh paint. Kitchen has granite counters with custom cabinetry that includes crown, pull out drawers, pantry, & stainless appliances. Open flow from the kitchen into the great room with a fireplace. Main level office/den and main level laundry. Basement has a rec room and 3/4 bath plus tons of storage space. Spectacular fenced backyard complete with extensive landscaping that includes large stone patios, seat walls, and a water feature.