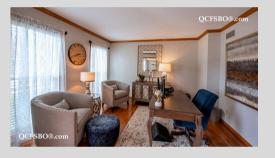

## **Property Highlights**

- Lot Size .26 Acre
- Built in 1992
- 2 Story
- 3 Car Garage
- 2,260 sqft
- 420 sqft fin. bsmt
- 4 Bedrooms
- 3.5 Bathrooms

- Finished basement
- Egress Window
- Main Level Laundry
- Walk-in Closet
- Double Vanity
  - Stand alone Tub
- Crown Molding
- Granite Counters

- Double Vanity
- Eat-in Kitchen
- Center Island
- Pantry
- Kitchen Appliances Incl
  - Central HVAC
- Fenced Yard

Great Bettendorf location! Walk to parks, dining, & shopping while enjoying a great neighborhood! Recent updates include master bathroom, guest bathroom, laundry room, light fixtures, and fresh paint. Kitchen has granite counters with custom cabinetry that includes crown, pull out drawers, pantry, & stainless appliances. Open flow from the kitchen into the great room with a fireplace. Main level office/den and main level laundry. Basement has a rec room and 3/4 bath plus tons of storage space. Spectacular fenced backyard complete with extensive landscaping that includes large stone patios, seat walls, and a water feature.